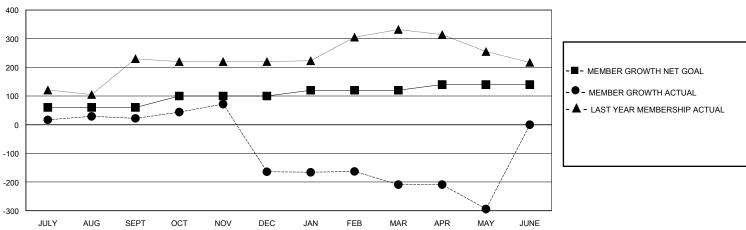

## District 320 B

Results as of: 5/31/2020

| GMT:                         |               |           | GMT CA        |                              |                         |                         |                                                    |  |
|------------------------------|---------------|-----------|---------------|------------------------------|-------------------------|-------------------------|----------------------------------------------------|--|
| Clubs                        |               |           |               | Members                      |                         |                         |                                                    |  |
| RESULTS FOR 2019-2020        |               |           |               | RESULTS FOR 2019-2020        |                         |                         |                                                    |  |
| QUARTER                      | NEW CLUB GOAL | NEW CLUBS | DROPPED CLUBS | QUARTER MEM                  | IBER GROWTH NET<br>GOAL | MEMBER GROWTH<br>ACTUAL | DROPPED<br>MEMBERS ACTUAL<br>(including transfers) |  |
| JULY/AUG/SEPT<br>OCT/NOV/DEC | 6<br>2        | 0<br>0    | 0<br>3        | JULY/AUG/SEPT<br>OCT/NOV/DEC | 60<br>40                | 50<br>174               | 24<br>313                                          |  |
| JAN/FEB/MAR<br>APR/MAY/JUNE  | 2<br>2        | 0         | 1<br>1        | JAN/FEB/MAR<br>APR/MAY/JUNE  | 20<br>20                | 52<br>17                | 70<br>97                                           |  |

## GOALS AND ACTUAL MEMBERS CUMULATIVE

| DROPPED CLUBS: 5            |     | 31 CLUBS OF 65 ADDED 1 OR MORE | GENDER DISTRIBUTION             |                |       |
|-----------------------------|-----|--------------------------------|---------------------------------|----------------|-------|
|                             |     | NEW MEMBERS                    | MALE                            | 1,233 (61.65%) |       |
|                             |     |                                | FEMALE                          | 767 (38.35%)   |       |
| DROPPED MEMBERS             |     |                                |                                 |                |       |
| DECEASED                    | 4   | CLICK HERE FOR CUMULATIVE      | TOTAL FAMILY UNIT MEMBERS       |                | 1,323 |
| CLUB CANCELLED 48 OTHER 452 |     | MEMBERSHIP DATA                | FAMILY MEMBERS PAYING HALF DUES |                |       |
|                             |     |                                |                                 |                | 736   |
| TOTAL                       | 504 |                                | 1000                            |                |       |