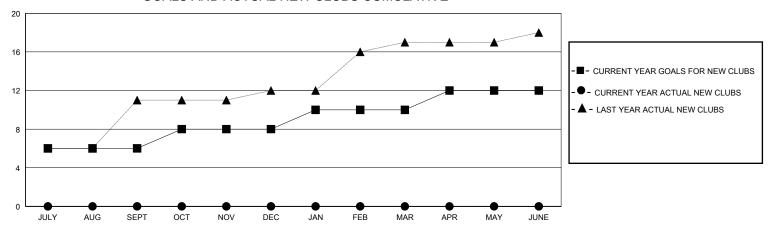

## District 320 B

Results as of: 5/31/2020

| GMT:                         |               |           | GMT CA        |                              |                         |                         |                                                    |  |
|------------------------------|---------------|-----------|---------------|------------------------------|-------------------------|-------------------------|----------------------------------------------------|--|
| Clubs                        |               |           |               | Members                      |                         |                         |                                                    |  |
| RESULTS FOR 2019-2020        |               |           |               | RESULTS FOR 2019-2020        |                         |                         |                                                    |  |
| QUARTER                      | NEW CLUB GOAL | NEW CLUBS | DROPPED CLUBS | QUARTER MEM                  | IBER GROWTH NET<br>GOAL | MEMBER GROWTH<br>ACTUAL | DROPPED<br>MEMBERS ACTUAL<br>(including transfers) |  |
| JULY/AUG/SEPT<br>OCT/NOV/DEC | 6<br>2        | 0<br>0    | 0<br>3        | JULY/AUG/SEPT<br>OCT/NOV/DEC | 60<br>40                | 50<br>174               | 24<br>313                                          |  |
| JAN/FEB/MAR<br>APR/MAY/JUNE  | 2<br>2        | 0         | 1<br>1        | JAN/FEB/MAR<br>APR/MAY/JUNE  | 20<br>20                | 52<br>17                | 70<br>97                                           |  |

## GOALS AND ACTUAL NEW CLUBS CUMULATIVE